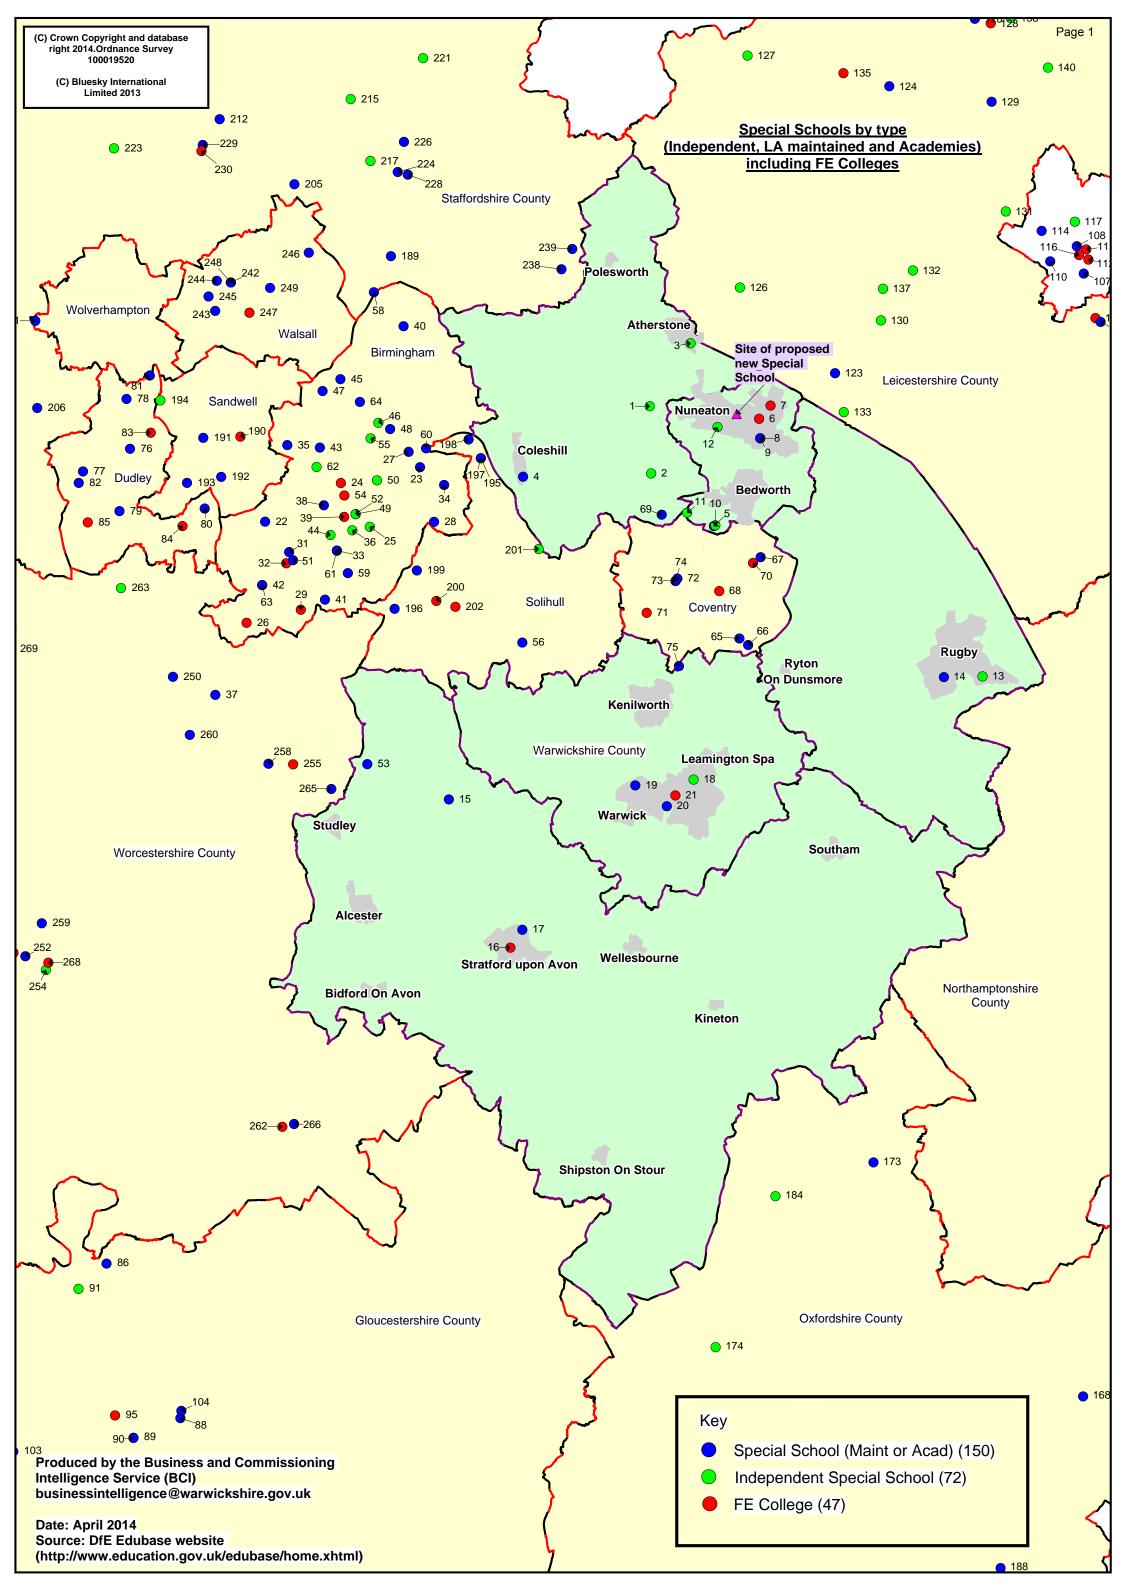

|      |      |                                           |                       |                                  |                                   |              |                                                                                                                                                                                                                                                                                                                | <u>P</u>                                                                              |
|------|------|-------------------------------------------|-----------------------|----------------------------------|-----------------------------------|--------------|------------------------------------------------------------------